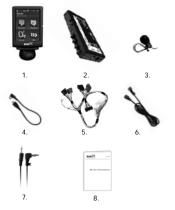

#### Scope of delivery:

- 1. Multifunction display with cradle and mount
- 2. Electronic box
- 3. External microphone
- 4. Micro USB charging cable
- 5. ISO cable harness
- 6 Extension cord
- 7. AUX-in cable
- 8. Quick guide