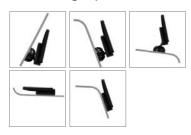

| DE, GB, FR, NL, ES, IT, PT, US, PL, RU, DA, SV, CS, CN         |
| Bluetooth® profiles                                                                               | Handsfree, Headset, FTP, GAP, GOEP, OPP, PBAP, SPP, IrMC, A2DP |
| Accreditations                                                                                    |                                                                |
| Hands-free car kit CC 9068 meets the requirements of the EU-Directive 1999/5/EC (R&TTE Directive) |                                                                |
| The approval pursuant to the 2009/19/EC 'Electromagnetic Compatibility in Motor Vehicles'         |                                                                |

### Mounting options:



#### Scope of delivery:



- 1. Multifunction display with cradle and mount
- 2. Electronic box
- 3. External microphone
- 4. Micro USB charging cable
- 5. ISO cable harness
- 6 Extension cord
- 7. AUX-in cable
- 8. Quick guide

# Suitable accessories for your mobile phone



- 1. Mobile phone and Smartphone-specific charging cables
- 2. BURY ChargingCradle Universal

BURY GmbH & Co. KG. Robert-Koch-Str. 1-7, D-32584 Löhne Hotline Tel.: +49 (0)1805 - 84 24 68\*, Hotline Fax: +49 (0)1805 - 84 23 29\*, E-Mail: hotline@bury.com