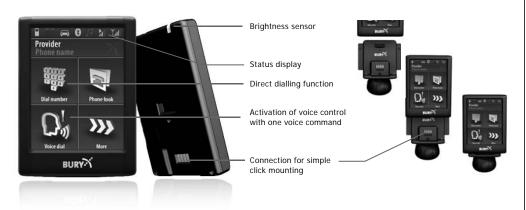

#### In detail:

- Can be adapted flexibly with optional display for CC 9068
- Multipoint function connect two mobile phones with the system simultaneously
- Text-to-speech¹ reads out text messages, BlackBerry e-mails and phone book entries aloud
- Voice Dialling
- The separate level-adjustment of the microphone and the speakers via the HFCK menu
- Make several phone calls at the same time hold calls and switch between them, conference calls with up to 7 participants1
- MP3/music playback from your mobile phone through the car hifi system<sup>1,2</sup>
- Display shows contacts, call log, battery level, reception quality, name of network provider and
- Charger included for mobile phones with micro-USB connection
- Storage capacity: max 10. handsets, 1000 text messages, 150 voice tags, 15,000 contacts (up to 1,500 contacts per phone)

| Technical details                                                                                 |                                                                |
|---------------------------------------------------------------------------------------------------|----------------------------------------------------------------|
| Multifunctional display                                                                           | 2.8", 240 x 320 pixels QVGA TFT colour display, 65,000 colours |
| Operating voltage                                                                                 | 10 V - 16 V                                                    |
| Dimensions of electronics box                                                                     | 153 x 58 x 22 mm                                               |
| Available languages (range of combinations possible)                                              | DE, GB, FR, NL, ES, IT, PT, US, PL, RU, DA, SV, CS, CN         |
| Bluetooth® profiles                                                                               | Handsfree, Headset, FTP, GAP, GOEP, OPP, PBAP, SPP, IrMC, A2DP |
| Accreditations                                                                                    |                                                                |
| Hands-free car kit CC 9068 meets the requirements of the EU-Directive 1999/5/EC (R&TTE Directive) |                                                                |
| The approval pursuant to the 2009/19/EC 'Electromagnetic Compatibility in Motor Vehicles'         |                                                                |