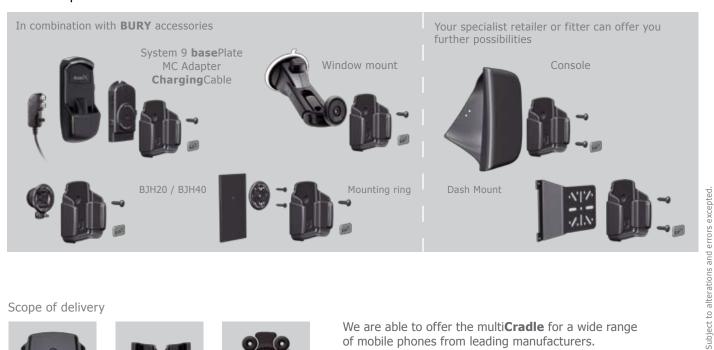

## Further details

Seven different multiCradle designs and special adjustable fittings ensure your mobile phone is able to achieve its optimum position:

The multiCradle can be attached in the vehicle in a variety of different ways depending on the requirements of the user:

## Scope of delivery

We are able to offer the multi**Cradle** for a wide range of mobile phones from leading manufacturers. For detailed information about available products go to www.bury.com or contact our hotline.