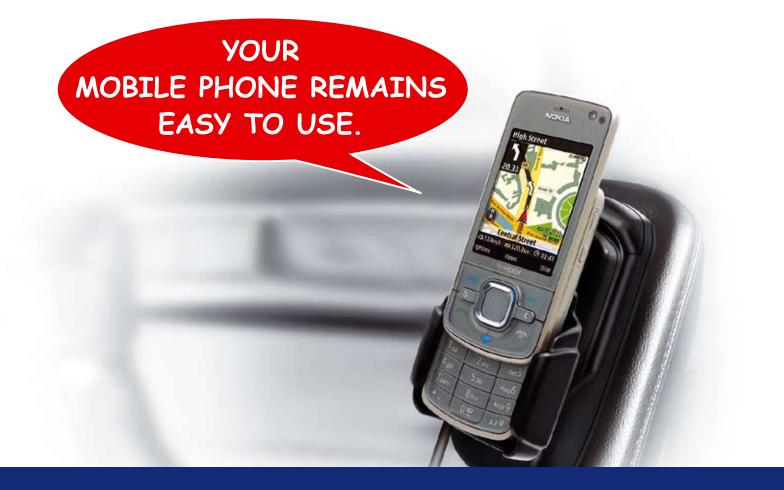

## multi Cradle

- Compatible with a wide range of mobile telephones
- Telephone stays within view and easy reach
- Charger also available as upgrade
- Optimum and secure positioning thanks to special adjustable fittings
- Straightforward assembly, using consoles or suction pad solutions for example
- Small design format cradle barely visible in the vehicle