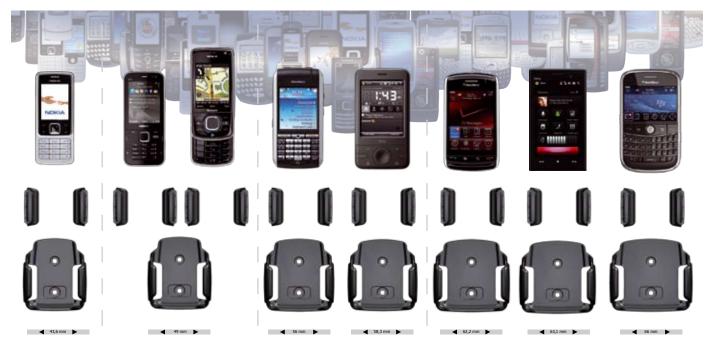

## Further details

Seven different multiCradle designs and special adjustable fittings ensure your mobile phone is able to achieve its optimum position:

The multiCradle can be attached in the vehicle in a variety of different ways depending on the requirements of the user: