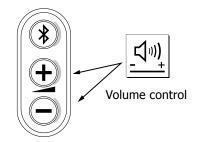

#### Bluetooth® key

| Press once            | Connecting with last connected phone          | Abort connecting                      | Access to<br>mobile<br>phone's<br>voice tags          | Accept<br>call | Quit<br>call |
|-----------------------|-----------------------------------------------|---------------------------------------|-------------------------------------------------------|----------------|--------------|
| Hold for<br>3 seconds | Disconnect<br>hands-free car kit<br>and phone | Reject call                           | Change hands-free mode to private mode and vice versa |                |              |
| Press twice           | Redial                                        | Mute microphone of hands-free car kit |                                                       |                |              |