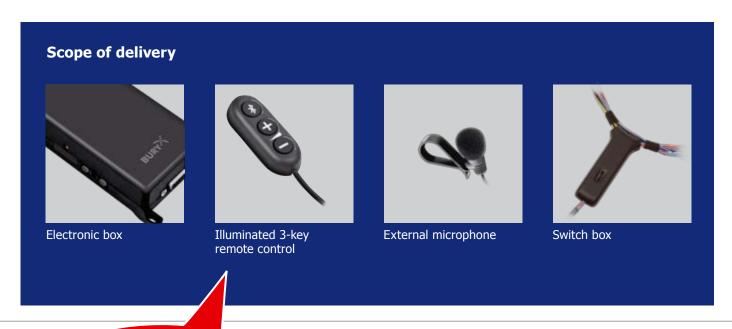

# **CC 9040**

- Electronic box can be concealed behind radio or in glove box
- Illuminated 3-key cable remote control for safe operation
- Access to **mobile phone voice-dial function**¹ (voice tags)
- Automatic radio mute function when calling
- Perfect voice output thanks to use of vehicle sound system

### Further details

The CC 9040 is an elegant installation hands-free car kit. The only things visible in the car are the microphone and the remote control (and possibly an additional speaker). The electronic box is installed behind the interior fittings of your vehicle. Thanks to the integrated *Bluetooth* module, you can also make telephone calls without having to fetch your mobile phone.