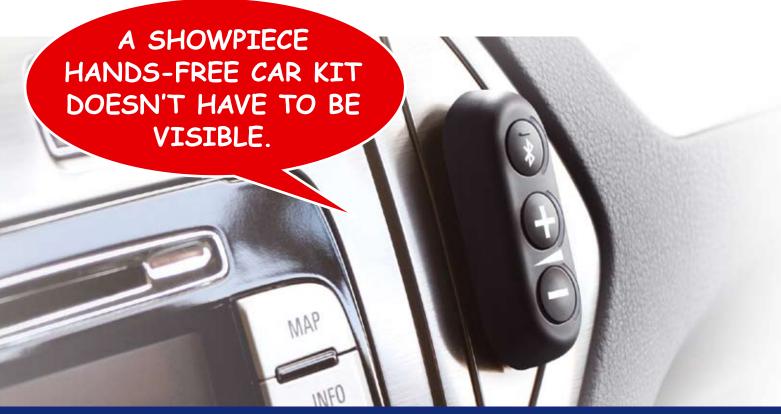

### Further details

The CC 9040 is an elegant installation hands-free car kit. The only things visible in the car are the microphone and the remote control (and possibly an additional speaker). The electronic box is installed behind the interior fittings of your vehicle. Thanks to the integrated *Bluetooth* module, you can also make telephone calls without having to fetch your mobile phone.