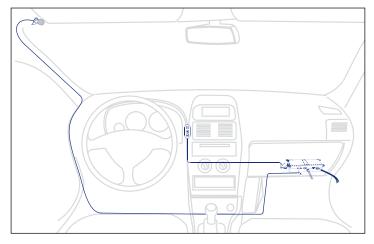

### Further details

The CC 9040 is an elegant installation hands-free car kit. The only things visible in the car are the microphone and the remote control (and possibly an additional speaker). The electronic box is installed behind the interior fittings of your vehicle. Thanks to the integrated *Bluetooth* module, you can also make telephone calls without having to fetch your mobile phone.