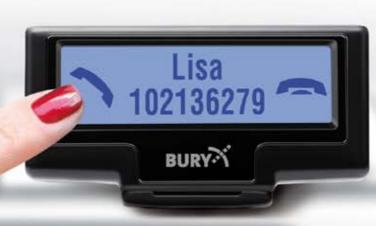

#### in detail

- Touch screen easy-to-use system with intuitive multifunction display
- Voice dialling
- Crystal-clear voice reproduction via vehicle's built-in sound system; automatic radio muting when calling
- MP3 playback from mobile phone via the car hi-fi system<sup>1,2</sup>
- Display shows contacts, call log and caller data1
- **Stores multiple numbers** for one contact
- Maximum capacity: 10 handsets, 1000 text messages, 150 voice tags, 15.000 **contacts** (up to 1.500 contacts per phone)