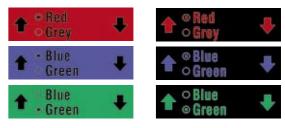

<sup>1</sup>The scope of the functions may vary according to mobile phone, network provider and software version <sup>2</sup>AUX cable or CAR MP3/CD Adapter needed (accessory)

Display colour scheme can be matched to the car interior. For example: