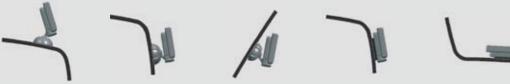

detail

- Touch screen easy-to-use system with intuitive multifunction display
- Voice dialling
- Crystal-clear voice reproduction via vehicle's built-in sound system; automatic radio muting when calling
- MP3 playback from mobile phone via the car hi-fi system<sup>1,2</sup>
- Display shows contacts, call log and caller data1
- **Stores multiple numbers** for one contact
- Maximum capacity: 10 handsets, 1000 text messages, 150 voice tags, 15.000 **contacts** (up to 1.500 contacts per phone)

<sup>1</sup>The scope of the functions may vary according to mobile phone, network provider and software version <sup>2</sup>AUX cable or CAR MP3/CD Adapter needed (accessory)

Display colour scheme can be matched to the car interior. For example:



Can be mounted on the dashboard or the windscreen