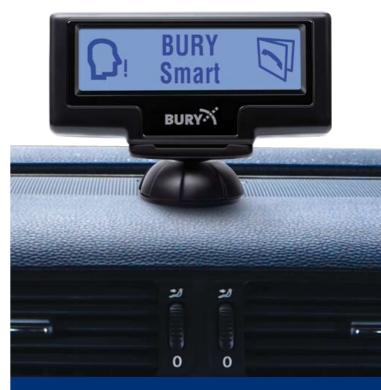

## **BURY Smart**

Voice-controlled Bluetooth<sup>®</sup> hands-free car kit with touch screen

#### in detail

- Touch screen easy-to-use system with intuitive multifunction display
- Voice dialling
- Crystal-clear voice reproduction via vehicle's built-in sound system; automatic radio muting when calling
- MP3 playback from mobile phone via the car hi-fi system<sup>1,2</sup>
- Display shows contacts, call log and caller data1
- **Stores multiple numbers** for one contact
- Maximum capacity: 10 handsets, 1000 text messages, 150 voice tags, 15.000 **contacts** (up to 1.500 contacts per phone)

Can be mounted on the dashboard or the windscreen