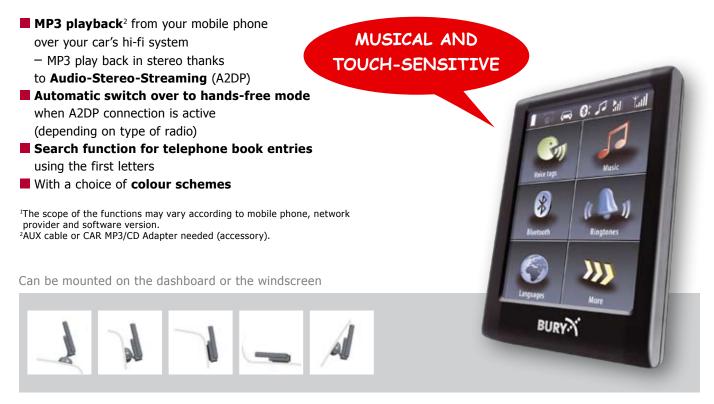

## **CC 9055**

- Dial a new number or make a call from your phonebook and call lists
- **Easy-to-use system** with intuitive 2.8-inch touchscreen
- Display shows contacts<sup>1</sup>, call log, reception quality, handset model and name of network provider
- Access to **mobile phone voice-dial functions**<sup>1</sup> (voice tags)
- Crystal-clear voice reproduction via car's built-in sound system
- Automatic radio muting when calling