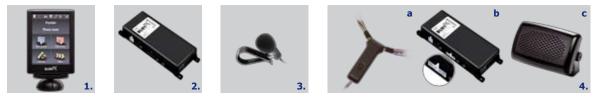

Scope of delivery:

Subject to alterations and errors excepted.

50-02-0352-3 16-01-2009

- 1. 2.8-inch screen with mounting (mounting pad and hook-and-loop fastener give various installation options)
- 2. Electronic box
- 3. External microphone
- a) External switch box AC 5120 for audio output via vehicle's loudspeakers or b) Internal switch box or c) External loudspeaker