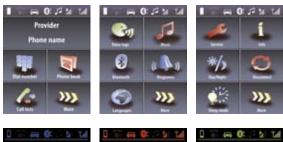

Ease of use: Clear menu guidance facilitates straightforward operation at all times. The menu items are self explanatory.

| (1) (1)                                                                                                                                                                                                                                                                                                                                                                                                                                                                                                                                                                                                                                                                                                                                                                                                                                                                                                                                                                                                                                                                                                                                                                                                                                                                                                                                                                                                                                                                                                                                                                                                                                                                                                                                                                                                                                                                                                                                                                                                                                                                                                                        | 00 - 5r Tal           | 0 🗑 🖨 (                     | C S L      | 0 🗑 🛱 (  | 0: 1 SI 14 |
|--------------------------------------------------------------------------------------------------------------------------------------------------------------------------------------------------------------------------------------------------------------------------------------------------------------------------------------------------------------------------------------------------------------------------------------------------------------------------------------------------------------------------------------------------------------------------------------------------------------------------------------------------------------------------------------------------------------------------------------------------------------------------------------------------------------------------------------------------------------------------------------------------------------------------------------------------------------------------------------------------------------------------------------------------------------------------------------------------------------------------------------------------------------------------------------------------------------------------------------------------------------------------------------------------------------------------------------------------------------------------------------------------------------------------------------------------------------------------------------------------------------------------------------------------------------------------------------------------------------------------------------------------------------------------------------------------------------------------------------------------------------------------------------------------------------------------------------------------------------------------------------------------------------------------------------------------------------------------------------------------------------------------------------------------------------------------------------------------------------------------------|-----------------------|-----------------------------|------------|----------|------------|
| Prov                                                                                                                                                                                                                                                                                                                                                                                                                                                                                                                                                                                                                                                                                                                                                                                                                                                                                                                                                                                                                                                                                                                                                                                                                                                                                                                                                                                                                                                                                                                                                                                                                                                                                                                                                                                                                                                                                                                                                                                                                                                                                                                           | ider                  | Provider                    |            | Provider |            |
| Phone                                                                                                                                                                                                                                                                                                                                                                                                                                                                                                                                                                                                                                                                                                                                                                                                                                                                                                                                                                                                                                                                                                                                                                                                                                                                                                                                                                                                                                                                                                                                                                                                                                                                                                                                                                                                                                                                                                                                                                                                                                                                                                                          | Phone name Phone name |                             | Phone name |          |            |
| The second secon | Phone book            | Till Ballion<br>Dial number |            |          | There beat |
| A.S.                                                                                                                                                                                                                                                                                                                                                                                                                                                                                                                                                                                                                                                                                                                                                                                                                                                                                                                                                                                                                                                                                                                                                                                                                                                                                                                                                                                                                                                                                                                                                                                                                                                                                                                                                                                                                                                                                                                                                                                                                                                                                                                           | 333                   | Callin .                    | >>>        | 1.ª      | >>>        |