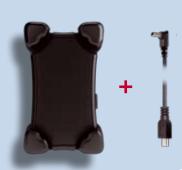

## **BURY ActiveCradle Universal NEW**

A flexible mobile phone holder with charging function (when used with a charging cable)

Mini-USB charging cable connecting mobile phones to the **BURY ActiveCradle Universal** NEW