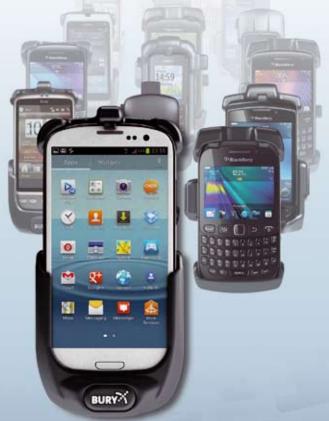

Convenient and **secure placement** of mobile phones

A broad range of mounting options, e. g. on the Window Mount – flexible and removable

Patented: quick and easy snap-in mounting of the cradles

<sup>&</sup>lt;sup>1</sup>External antenna is required <sup>2</sup>Accessory

#### **BURY ActiveCradle**

A range of mobile phone specific holders with charging function and aerial connection

## **BURY ActiveCradle Universal NEW**

A flexible mobile phone holder with charging function (when used with a charging cable)

Mini-USB charging cable connecting mobile phones to the **BURY ActiveCradle Universal** NEW