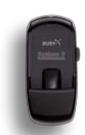

# System 9

Add-on unit for Bluetooth® hands-free car kits

Optimum connection with your dialogue partner thanks to external antenna

Unlimited talk time in the vehicle thanks to **charging function** 

For fixed installation or flexi install version via cigarette lighter plug

# System 9

The **System 9** is "the" extension for *Bluetooth*® hands-free car kits, which do not independently support the use of an external antenna or the charging function of the mobile phone battery. The components of the **System 9** are designed for *Bluetooth*® hands-free car kits of all manufacturers.

#### **BURY BasePlate**

The basic system hardware allowing multiple combinations either as a permanent installation or flexible install via the cigarette lighter plug.