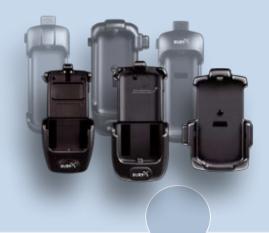

#### **BURY ActiveCradle**

A range of mobile phone specific holders with charging function and aerial connection

## **BURY ActiveCradle Universal NEW**

A flexible mobile phone holder with charging function (when used with a charging cable)

Mini-USB charging cable connecting mobile phones to the **BURY ActiveCradle Universal** NEW

Suitable for use with over 300 mobile phone models by leading phone manufacturers

For detailed information about available products go to **www.bury.com** or contact our hotline.

System 9 - Accessories

- 1. External antenna
- 2. Window Mount
- 3. Voltage transformer
- 4. Cigarette lighter plug