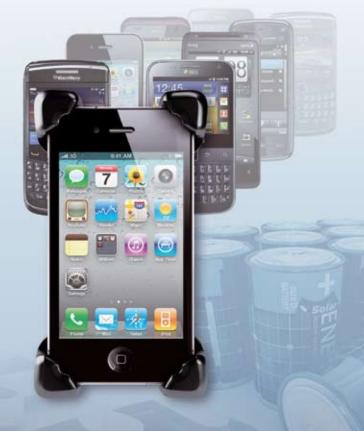

Convenient and **secure placement** of mobile phones

A broad range of mounting options, e. g. on the Window Mount – flexible and removable

Patented: quick and easy snap-in mounting of the cradles

<sup>&</sup>lt;sup>1</sup>External antenna is required <sup>2</sup>Accessory

#### **BURY ActiveCradle**

A range of mobile phone specific holders with charging function and aerial connection