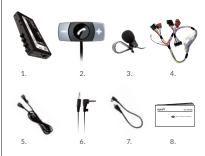

### Scope of delivery:

- 1. Electronic box
- 2. Illuminated remote control
- 3. Microphone
- 4. ISO cable harness
- 5. Extension cord
- 6. AUX-In cable
- 7. Micro USB charging cable
- 8. Quick guide