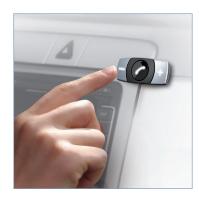

| Accreditations                                                            |
| CE                                 | Hereby, BURY Sp. z o.o. declares that the radio equipment type CC 9048 is in compliance with Directive 2014/53/EU. |                                                                           |
| Dalle                              | This product meets the requirements of the European directive 2011/65/EU on the restriction of the use of certain  |                                                                           |

RoHS

This product meets the requirements of the European directive 2011/65/EU on the restriction of the use of certain nazardous substances in electrical and electronic equipment.

#### Installation



### Scope of delivery:



- 1. Electronic box
- 2. Illuminated remote control
- 3. Microphone
- 4. ISO cable harness
- 5. Extension cord
- 6. AUX-In cable
- 7. Micro USB charging cable
- 8. Quick guide

# Suitable accessories for your mobile phone



charging cables



1. Mobile phone and Smartphone-specific

2. BURY ChargingCradle Universal

 $<sup>^{1}\,</sup>$  Via A2DP or AUX-In cable.