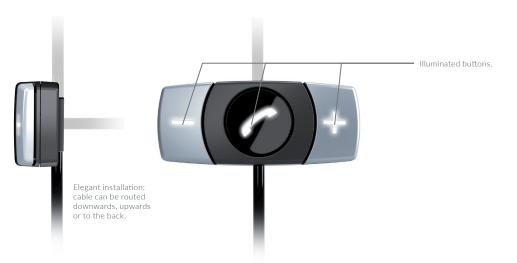

### **CC 9048**





## Bluetooth® hands-free car kit with 3-key remote control and battery charging function for your mobile telephone











**Battery charging function for your mobile telephone** – guarantees an unlimited talk time in your vehicle

#### In detail:

- User information status updates available in a choice of four languages (German, English, French, Spanish)
- Perfect voice output thanks to the filtering out of driving noises and the use of vehicle's sound system
- Automatic radio mute function when calling
- Update feature via the optional USB cable and software package
- Memory capacity max. 8 phones
- Charging cable included for mobile phones with a micro USB connection

 $<sup>^{2}\,</sup>$  The scope of the functions may vary according to mobile phone, network provider and software version.

|                                    |